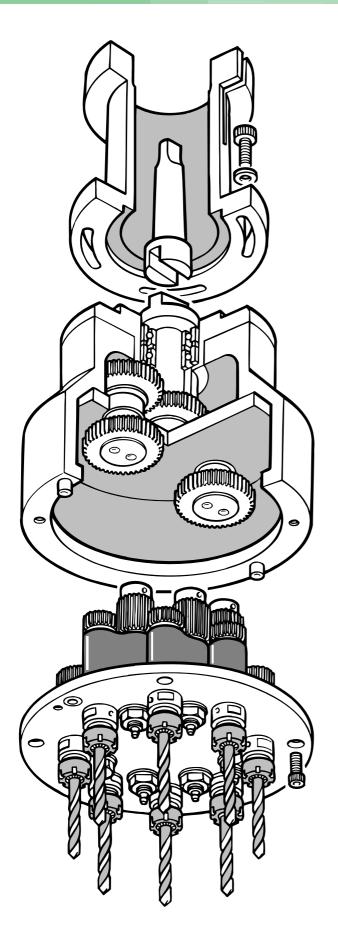

## THE GALAXY HEAD

From the introduction to the Centinel system on page 4, you will understand the basic Centinel planetary movement: moon around the earth, and earth around the sun.

Centreline has now extended the range to a multi-spindle system which incorporates multiple main drive (sun) gears. This is the GALAXY HEAD with 2, 3 or 4 main drive gears to which standard spindle assemblies can be mounted. This 'universe' configuration greatly extends the versatility of the Centinel without any loss of rigidity.

The GALAXY concept can also be used in conjunction with the Centinel Plus System on page 19, incorporating the interchangeable module.